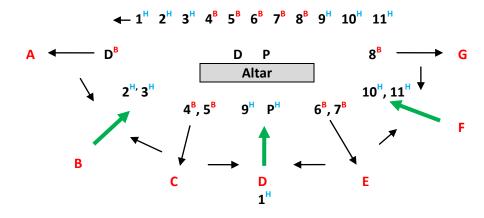

Once all of the extraordinary ministers have received a ciboria, they will all move together-in unison with the priest and deacon-to their assigned position around the edge of the sanctuary (figure 2). Extraordinary ministers should know where their station is before mass. Extraordinary ministers should only step down off the sanctuary (to distribute Holy Communion) if the priest steps down to administer Holy Communion.

Figure 2: Positions for ministers of HC when 2 species are offered (e.g. weekend 10:30am mass).

During the Sunday 10:30am mass, an extraordinary minister will <u>always</u> go to the back of church to distribute communion. As all the extraordinary ministers begin to walk to their position on the altar, the extraordinary minister in position 1 will be immediately be escorted by an usher to (and from) the back of church. The lead usher will designate a peer usher to escort the extraordinary minister. If an usher is not available, the extraordinary minister should proceed on their own. The path taken is by exiting the sanctuary at aisle A and proceeding to the back of church and then around the back to the center aisle. Upon arrival to the back of church, the extraordinary minister should stand between the last two pews and administer communion to those seated in the cry room and standing in the back of church. Prior to returning to the altar, the usher will direct the extraordinary minister to individuals who requested communion while seated. The return path for the altar server and extraordinary minister is down the center aisle (D), reverence the altar (simple bow), then onto the sanctuary from behind the ambo.

#### Notes:

- 1. When both species are distributed and only 1 priest is celebrating mass, and the deacon is absent, then a 12<sup>th</sup> extraordinary minister is needed. The extraordinary minister in position 5 assumes the location normally occupied by the deacon to distribute the precious blood.
- 2. When both species are distributed AND 2 priest are celebrating mass, the extraordinary ministers assigned to 9<sup>H</sup> remains seated in the pew.
- 3. Every effort should be made prior to mass to make the necessary adjustments to the number of EMHC needed based on the number of ordinary ministers celebrating the mass.
- 4. The priest will obtain the pyx containing gluten-free host from the altar, extraordinary should not obtain this pyx from the altar.
- 5. The precious blood should never leave the altar. Do not take the cup to those seated in the pews. Communicants must approach the altar to receive the precious blood.
- 6. It is never appropriate for an extraordinary minster to obtain the scared body from the tabernacle.