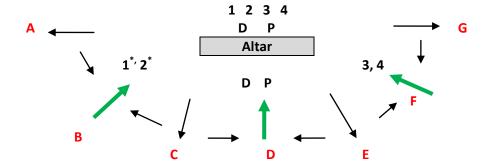

# Receiving a Vessel when 1 Species is Offered

Once the priest finish distributing the sacred body, the priest (and deacon) will hand a ciboria to each of the extraordinary ministers. The priest will begin at the right of the line (position 3 and 4) while the deacon will begin from the left of the line (position 1 and 2). Once all of the extraordinary ministers have received a ciboria (along with the priest and deacon), they should move in unison to their position around the edge of the sanctuary (figure 1). Extraordinary ministers should know where their station is before mass. Extraordinary ministers should only step down off the sanctuary (to distribute Holy Communion) if the priest steps down to administer Holy Communion. The figures below illustrate the locations where priests, deacons, and extraordinary ministers should stand to distribute Holy Communion when 1 species is offered.

Figure 1: Positions for ministers of HC when 1 species is offered (e.g. 5pm, 8:45am) masses.

<u>Upon request by the usher</u>, and after finishing the distribution of communion at their assigned location on the altar, the extraordinary minister assigned to position  $1^*$  will be escorted by an usher to the back of church and administer communion those unable to approach the altar. The lead usher will designate a peer usher to escort the extraordinary minister. If an usher is no available, the extraordinary minister should proceed on their own. The path taken is by exiting the sanctuary at aisle A and proceeding to the back of church and then around the back to the center aisle. Upon arrival to the back of church, an usher will identify individuals who requested communion while seated. The return path for the altar server and extraordinary minister is down the center aisle (D), reverence the altar (simple bow), then onto the sanctuary from behind the ambo.

#### Note:

- 1. When only 1 priest is celebrating mass and there is no deacon present, then a 5<sup>th</sup> extraordinary minister is needed. The extraordinary minister in position 5 assumes the location normally occupied by the deacon to distribute communion.
- 2. When 1 species is distributed AND 2 priest are celebrating the mass, the deacon moves to position 2\*, and extraordinary minister assigned to position 2 remains seated in the pew.
- 3. Every effort should be made prior to mass to make the necessary adjustments to the number of EMHC needed based on the number of ordinary ministers celebrating the mass.
- 4. During the Sunday 5:00pm mass, it is necessary (due to the Lifeteen band) that EMHC assigned to position 3 step down from the sanctuary and stand in front of the first row of pews.
- 5. It is never appropriate for an extraordinary minster to obtain hosts from the tabernacle.